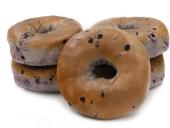

**BLUEBERRY** 

| 12 servings per contain<br>Serving Size | <sup>1</sup> ⁄₂ Bagel (57g |
|-----------------------------------------|----------------------------|
| Amount per Serving Calories             | 160                        |
|                                         | % Daily Value              |
| Total Fat 1g                            | 1 %                        |
| Saturated Fat 0.5g                      | 3 %                        |
| Trans Fat 0g                            |                            |
| Cholesterol 0mg                         | 0 %                        |
| Sodium 260mg                            | 11 %                       |
| Total Carbohydrate 32                   | g 12 %                     |
| Dietary Fiber 1g                        | 5 %                        |
| Total Sugars 5g                         |                            |
| Includes 4g Added                       | Sugars 9 %                 |
| Protein 5g                              |                            |
| Vitamin D 0mcg                          | 0 %                        |
| Calcium 40mg                            | 4 %                        |
| Iron 1.6mg                              | 10 %                       |
| Potassium 50mg                          | 0 %                        |

## **BAGELS**

Ingredients: Unbleached enriched flour (wheat flour, malted barley flour, niacin, reduced iron, thiamine mononitrate, riboflavin, folic acid), water, sugar, blueberry bits (sugar, wheat flour, canola oil, wheat starch, natural and artificial flavor, red 40 citric acid, blue 1, blueberry solids), brown sugar, wheat gluten, contains 2% or less of: monoglycerides, non-GMO cornmeal, salt, yeast, natural & artificial blueberry flavor, natural vanilla flavor, vinegar, calcium propionate and sorbic acid (preservatives), calcium sulfate, guar gum, ascorbic acid, plant based enzymes, some ingredients may contain bioengineered food ingredient. **CONTAINS: WHEAT** 