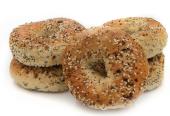

# **EVERYTHING BAGELS**

#### 

Ingredients: Unbleached enriched flour (wheat flour, malted barley flour, niacin, reduced iron, thiamine mononitrate, riboflavin, folic acid), water, sugar, brown sugar, salt, contains 2% or less of: toasted onion, onion, non-GMO cornmeal, monoglycerides, poppy seeds, yeast, sesame seeds, garlic, wheat gluten, vinegar, calcium propionate and sorbic acid (preservatives), guar gum, monocalcium phosphate, ascorbic acid, calcium sulfate, plant based enzymes.