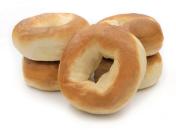

# **EVERYTHING BAGELS**

#### 

Ingredients: Unbleached enriched flour (wheat flour, malted barley flour, niacin, reduced iron, thiamine mononitrate, riboflavin, folic acid), water, sugar, brown sugar, salt, contains 2% or less of: toasted onion, onion, non-GMO cornmeal, monoglycerides, poppy seeds, yeast, sesame seeds, garlic, wheat gluten, vinegar, calcium propionate and sorbic acid (preservatives), guar gum, monocalcium phosphate, ascorbic acid, calcium sulfate, plant based enzymes.