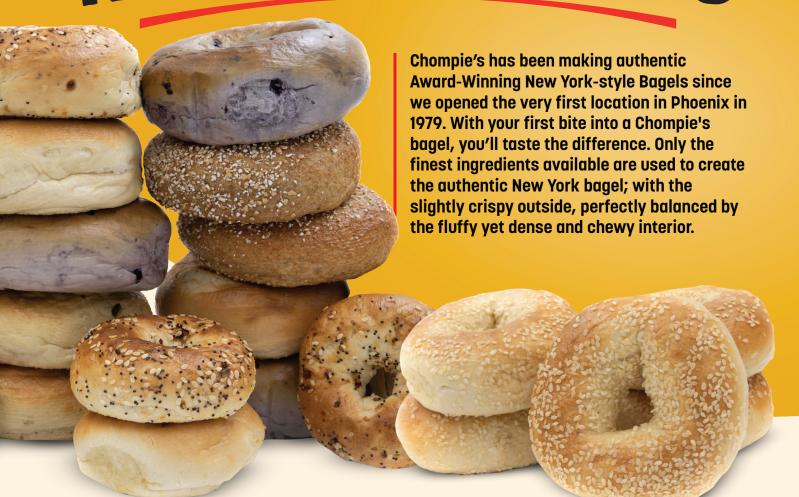

### **NEW YORK PLAIN BAGELS**

#### 

Ingredients: Unbleached enriched flour (wheat flour, malted barley flour, niacin, reduced iron, thiamine mononitrate, riboflavin, folic acid), water, sugar, brown sugar, contains 2% or less of: non-GMO cornmeal, salt, yeast, wheat gluten, vinegar, monoglycerides, calcium propionate and sorbic acid (preservatives), guar gum, calcium sulfate, monocalcium phosphate, ascorbic acid, plant based enzymes.