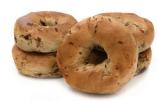

#### **CINNAMON RAISIN BAGELS**

#### 

Ingredients: Unbleached enriched flour (wheat flour, malted barley flour, niacin, reduced iron, thiamine mononitrate, riboflavin, folic acid), water, raisins, sugar, brown sugar, wheat gluten, cinnamon, contains 2% or less of: monoglycerides, non-GMO cornmeal, salt, yeast, caramel color, vinegar, natural cinnamon flavor, calcium propionate and sorbic acid (preservatives), quar qum, calcium sulfate, ascorbic acid, plant based enzymes.