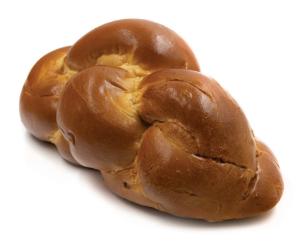

## KOSHER CHALLAH

Chompie's Premium Kosher Challah is made with our original family recipe, using real eggs and the finest NON-GMO ingredients available. Each hand-braided loaf is distinguished with an authentic old-world flavor and texture. Chompie's Challah is also known as the "Gourmet Egg Bread" and our customers claim it's the "best Challah hands down."

## KOSHER CHALLAH BREAD

Ingredients: Unbleached Wheat Flour (enriched with niacin, iron, thiamine mononitrate, riboflavin, folic acid), fresh eggs, cane sugar, honey, reverse osmosis water, palm oil, fresh yeast, salt, plant-based enzyme. CONTAINS: WHEAT, EGGS (produced in a facility that processes peanuts and tree nuts)