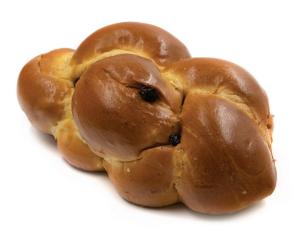

## KOSHER RAISIN CHALLAH BREAD

Consumer UPC: 096784184111 Case GTIN: 10096784173211

Ingredients: Unbleached Wheat Flour (enriched with niacin, iron, thiamine mononitrate, riboflavin, folic acid), fresh eggs, cane sugar, honey, reverse osmosis water, raisins, palm oil, fresh yeast, salt, plant-based enzyme. CONTAINS: WHEAT, (produced in a facility that processes peanuts and tree nuts)